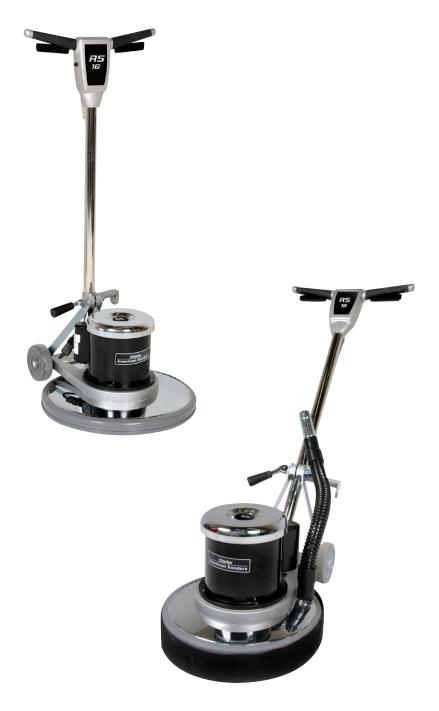

## RS-16 & RS-16DC Rotary Sanders

- Available in standard or dust control models
- Powerful 1.5 hp motor provides smooth operation and aggressive sanding
- Innovative "wiper" style switch keeps the motor contacts clean
- Smooth and rugged steel planetary gear systems
- Chrome plated steel housing, motor cover, and handle tube provide maximum durability
- Grey non-marking wheels and power cord protect the floor
- Grip face pad driver supplied with the machine

**Because Pride Still Matters.** 

A Nilfisk-Advance Brand

| SPECIFICATIONS | RS-16                           | RS-16DC                         |
|----------------|---------------------------------|---------------------------------|
| Part Number    | 07161A                          | 07162A                          |
| Pad Diameter   | 16 in                           |                                 |
| Pad Speed      | 175 RPM                         |                                 |
| Voltage        | 120 V / 60 Hz                   |                                 |
| Horsepower     | 1.5 hp (1.1 kW)                 |                                 |
| Motor          | Dual capacitor induction        |                                 |
| Gear Box       | Triple planetary                |                                 |
| Power Cord     | 50 ft, 14-3 non-marking grey    |                                 |
| Frame          | Die cast aluminum alloy         |                                 |
| Wheels         | 5 in (12.7 cm) non-marking grey |                                 |
| Dust Skirt     | NA                              | Reinforced nylon, quick removal |
| Dust Hose      | NA                              | 1.5 in (36 mm)                  |
| Weight         | 91 lb (41.3 kg)                 | 95 lb (43 kg)                   |
| Warranty       | 5 Years                         |                                 |