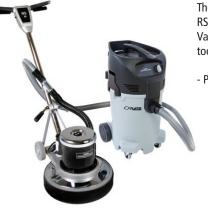

rolling over thresholds.

©2010 Nilfisk-Advance, Inc. All rights reserved. P/N 71153A 9/10

The **PDC Essential** package features the RS-16DC Disc Sander and the CAV 12 Tank Vacuum along with the standard vacuum tool kit.

- PN 11160A

14600 21st Avenue North • Plymouth, MN 55447-3408 Phone: 800.253.0367 • Fax: 800.825.2753

240 Superior Boulevard • Mississauga, Ontario, Canada L5T 2L2 Phone: 800.668.8400 • Fax: 800.263.5111